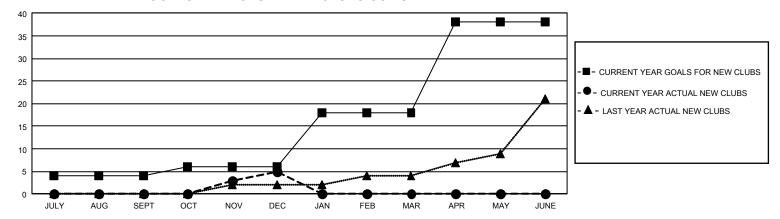

## GOALS AND ACTUAL NEW CLUBS CUMULATIVE

## GMT Constitutional Area 4, Group H

REPORT DOES NOT INCLUDE CLUBS IN UNDISTRICTED AREAS.

| Clubs                 |               |           |               | Members               |                         |                         |                                                    |
|-----------------------|---------------|-----------|---------------|-----------------------|-------------------------|-------------------------|----------------------------------------------------|
| RESULTS FOR 2023-2024 |               |           |               | RESULTS FOR 2023-2024 |                         |                         |                                                    |
| QUARTER               | NEW CLUB GOAL | NEW CLUBS | DROPPED CLUBS | QUARTER MEN           | MBER GROWTH NET<br>GOAL | MEMBER GROWTH<br>ACTUAL | DROPPED MEMBERS<br>ACTUAL (including<br>transfers) |
| JULY/AUG/SEPT         | 12            | 0         | 11            | JULY/AUG/SEPT         | 319                     | 476                     | 567                                                |
| OCT/NOV/DEC           | 6             | 5         | 7             | OCT/NOV/DEC           | 421                     | 684                     | 1,134                                              |
| JAN/FEB/MAR           | 36            | 0         | 0             | JAN/FEB/MAR           | 460                     | 0                       | 0                                                  |
| APR/MAY/JUNE          | 60            | 0         | 0             | APR/MAY/JUNE          | 495                     | 0                       | 0                                                  |