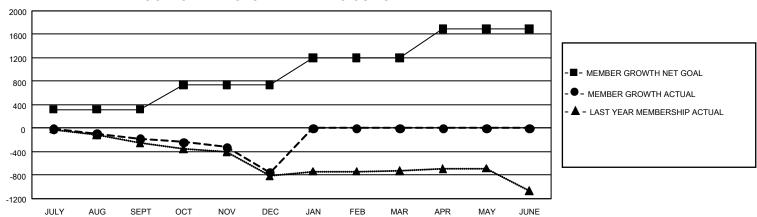

## GOALS AND ACTUAL MEMBERS CUMULATIVE

| DROPPED CLUBS: 18 |       | 464 CLUBS OF 1,466 ADDED 1<br>OR MORE NEW MEMBERS | GENDER DISTRIBUTION                |                 |  |
|-------------------|-------|---------------------------------------------------|------------------------------------|-----------------|--|
|                   |       |                                                   | MALE                               | 22,499 (74.90%) |  |
|                   |       |                                                   | FEMALE                             | 7,540 (25.10%)  |  |
| DROPPED MEMBERS   |       |                                                   | NON BINARY                         | 0 (0.00%)       |  |
| DECEASED          | 193   |                                                   | PREFER NOT TO ANSWER               | 0 (0.00%)       |  |
| CLUB CANCELLED    | 95    |                                                   | TOTAL FAMILY UNIT MEMBERS          | 5 1,231         |  |
| OTHER             | 1,413 | CLICK HERE FOR                                    | ,                                  |                 |  |
| TOTAL             | 1,701 | CUMULATIVE MEMBERSHIP DATA                        | FAMILY MEMBERS PAYING HALF DUES 61 |                 |  |

## GMT Constitutional Area 4, Group H

REPORT DOES NOT INCLUDE CLUBS IN UNDISTRICTED AREAS.

| Clubs                 |               |           |               | Members               |                         |                         |                                                    |
|-----------------------|---------------|-----------|---------------|-----------------------|-------------------------|-------------------------|----------------------------------------------------|
| RESULTS FOR 2023-2024 |               |           |               | RESULTS FOR 2023-2024 |                         |                         |                                                    |
| QUARTER               | NEW CLUB GOAL | NEW CLUBS | DROPPED CLUBS | QUARTER MEN           | MBER GROWTH NET<br>GOAL | MEMBER GROWTH<br>ACTUAL | DROPPED MEMBERS<br>ACTUAL (including<br>transfers) |
| JULY/AUG/SEPT         | 12            | 0         | 11            | JULY/AUG/SEPT         | 319                     | 476                     | 567                                                |
| OCT/NOV/DEC           | 6             | 5         | 7             | OCT/NOV/DEC           | 421                     | 684                     | 1,134                                              |
| JAN/FEB/MAR           | 36            | 0         | 0             | JAN/FEB/MAR           | 460                     | 0                       | 0                                                  |
| APR/MAY/JUNE          | 60            | 0         | 0             | APR/MAY/JUNE          | 495                     | 0                       | 0                                                  |